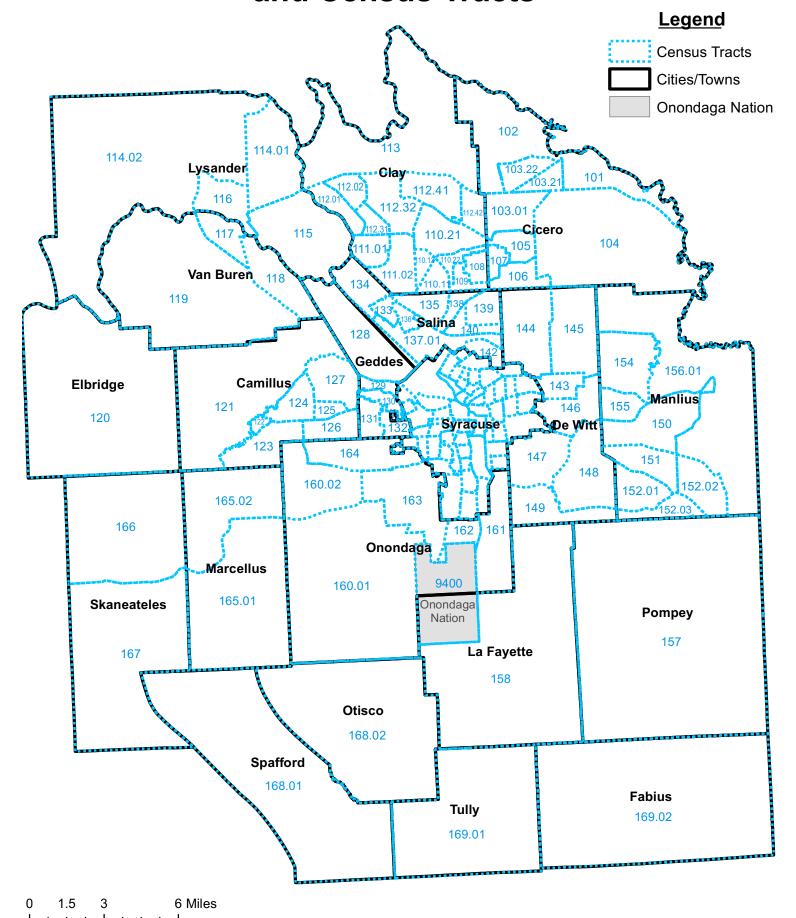

## Syracuse Neighborhoods and Census Tracts

## **Syracuse Neighbhorhoods and Census Tracts**

<u>Note</u>: Neighborhood boundaries do not align with Census Tract boundaries; Census tracts are listed for each neighborhood in which a portion of the tract falls within a neighborhood

| Neighborhood      | Census Tract | Neighborhood   | Census Tract | Neighborhood    | Census Tract |
|-------------------|--------------|----------------|--------------|-----------------|--------------|
| Brighton          | 42           | Near Northeast | 8            | Sedgwick        | 16           |
| Brighton          | 50           | Near Northeast | 9            | Skunk City      | 29.01        |
| Brighton          | 51           | Near Northeast | 14           | Skunk City      | 38           |
| Brighton          | 52           | Near Northeast | 15           | Skunk City      | 48           |
| Brighton          | 53           | Near Northeast | 16           | Skunk City      | 49           |
| Brighton          | 54           | Near Northeast | 17.01        | South Campus    | 56.01        |
| Brighton          | 57           | Near Northeast | 23           | South Campus    | 56.02        |
| Brighton          | 58           | Near Northeast | 24           | South Valley    | 60           |
| Brighton          | 59           | Near Northeast | 32           | South Valley    | 61.01        |
| Brighton          | 60           | Near Northeast | 34           | South Valley    | 61.02        |
| Brighton          | 61.01        | Near Northeast | 1            | South Valley    | 61.03        |
| Downtown          | 21.01        | Near Westside  | 21.01        | Southwest       | 32           |
| Downtown          | 30           | Near Westside  | 29.01        | Southwest       | 39           |
| Downtown          | 32           | Near Westside  | 30           | Southwest       | 40           |
| Downtown          | 34           | Near Westside  | 38           | Southwest       | 42           |
| Downtown          | 40           | Near Westside  | 39           | Southwest       | 50           |
| Downtown          | 42           | Near Westside  | 40           | Southwest       | 51           |
| Eastwood          | 9            | Near Westside  | 49           | Southwest       | 52           |
|                   | 10           | Near Westside  | 50           | Southwest       | 53           |
| Eastwood Eastwood | 17.01        | North Valley   | 55           | Strathmore      | 38           |
|                   | 17.02        | -              | 57           |                 | 48           |
| Eastwood          |              | North Valley   |              | Strathmore      |              |
| Eastwood          | 18           | North Valley   | 58           | Strathmore      | 49           |
| Eastwood          | 19           | North Valley   | 60           | Strathmore      | 50           |
| Elmwood           | 51           | North Valley   | 61.01        | Strathmore      | 51           |
| Elmwood           | 57           | North Valley   | 61.02        | Strathmore      | 57           |
| Elmwood           | 60           | North Valley   | 61.03        | University Hill | 43.02        |
| Far Westside      | 29.01        | Northside      | 2            | University Hill | 43.01        |
| Far Westside      | 20           | Northside      | 3            | University Hill | 32           |
| Far Westside      | 27           | Northside      | 4            | University Hill | 42           |
| Far Westside      | 38           | Northside      | 6            | University Hill | 44           |
| Far Westside      | 48           | Northside      | 7            | University Hill | 53           |
| Lakefront         | 21.01        | Northside      | 8            | University Nhbd | 55           |
| Lakefront         | 5.01         | Northside      | 9            | University Nhbd | 43.02        |
| Lakefront         | 20           | Northside      | 10           | University Nhbd | 44           |
| Lakefront         | 32           | Northside      | 14           | University Nhbd | 45           |
| Lakefront         | 1            | Northside      | 15           | University Nhbd | 55           |
| Lincoln Park      | 9            | Outer Comstock | 43.02        | University Nhbd | 56.01        |
| Lincoln Park      | 16           | Outer Comstock | 53           | University Nhbd | 56.02        |
| Lincoln Park      | 17.01        | Outer Comstock | 54           | Washington Sq   | 5.01         |
| Lincoln Park      | 24           | Outer Comstock | 55           | Washington Sq   | 2            |
| Meadowbrook       | 35           | Outer Comstock | 56.01        | Washington Sq   | 6            |
| Meadowbrook       | 36.01        | Outer Comstock | 56.02        | Washington Sq   | 7            |
| Meadowbrook       | 36.02        | Outer Comstock | 59           | Washington Sq   | 14           |
| Meadowbrook       | 45           | Outer Comstock | 61.01        | Washington Sq   | 1            |
| Meadowbrook       | 46           | Outer Comstock | 61.02        | Westcott        | 43.02        |
| Meadowbrook       | 56.01        | Salt Springs   | 17.02        | Westcott        | 35           |
| Near Eastside     | 43.02        | Salt Springs   | 18           | Westcott        | 44           |
| Near Eastside     | 16           | Salt Springs   | 19           | Westcott        | 45           |
| Near Eastside     | 17.01        | Salt Springs   | 35           | Westside        | 21.01        |
| Near Eastside     | 17.02        | Salt Springs   | 36.01        | Westside        | 29.01        |
| Near Eastside     | 24           | Salt Springs   | 36.02        | Westside        | 20           |
| Near Eastside     | 32           | Salt Springs   | 46           | Westside        | 27           |
| Near Eastside     | 34           | Sedgwick       | 8            | Westside        | 30           |
| Near Eastside     | 35           | Sedgwick       | 9            | Westside        | 38           |
| Near Eastside     | 44           | Sedgwick       | 15           | Westside        | 1            |
| Near Northeast    | 5.01         | SEARANICK      | 13           | **CJCJIUC       | -            |
| iveal inditileast | 5.01         |                |              |                 |              |